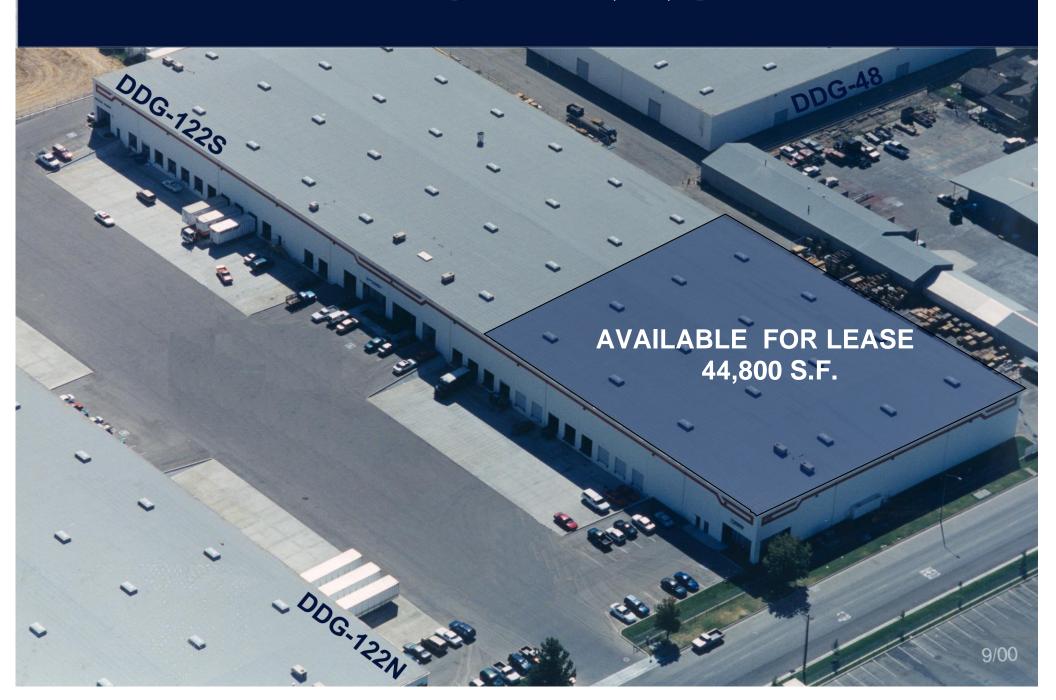

## **DDG-122S**

Fresno, CA (559) 225-6363

121,800 TOTAL SQ. FT.

## DDG 122S SPECIFICATIONS

**TOTAL BUILDING SIZE:** 121,800 square feet

**SPACE AVAILABLE:** 44,800 square feet

**DIMENSIONS:** 224' x 200'

**BAY SIZE:**  $56' \times 200' = 11,200 \text{ sq.ft.}$ 

**COLUMN SPACING:** 56' x 50'

& women's restrooms.

**ADDRESS:** 3878 S. Willow Avenue, Suite 101, Fresno, CA 93725