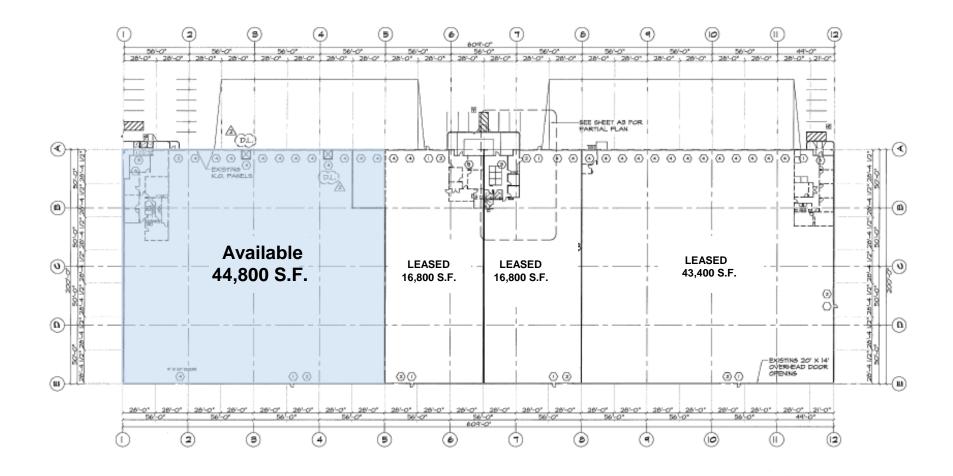

## DDG 122S SPECIFICATIONS

**TOTAL BUILDING SIZE:** 121,800 square feet

**SPACE AVAILABLE:** 44,800 square feet

**DIMENSIONS:** 224' x 200'

**BAY SIZE:**  $56' \times 200' = 11,200 \text{ sq.ft.}$ 

**COLUMN SPACING:** 56' x 50'

**TRUCK COURT:** 60' wide, 6" reinforced concrete dock aprons  $\pm$  1% slope.

216' between buildings

**DOCKS DRAINAGE:** The docks have a gravity drainage system to a sump pump.

**TRUCK DOORS:** Ten (10)-9'x10' dock high doors & (2)-12'x14' ground level doors.