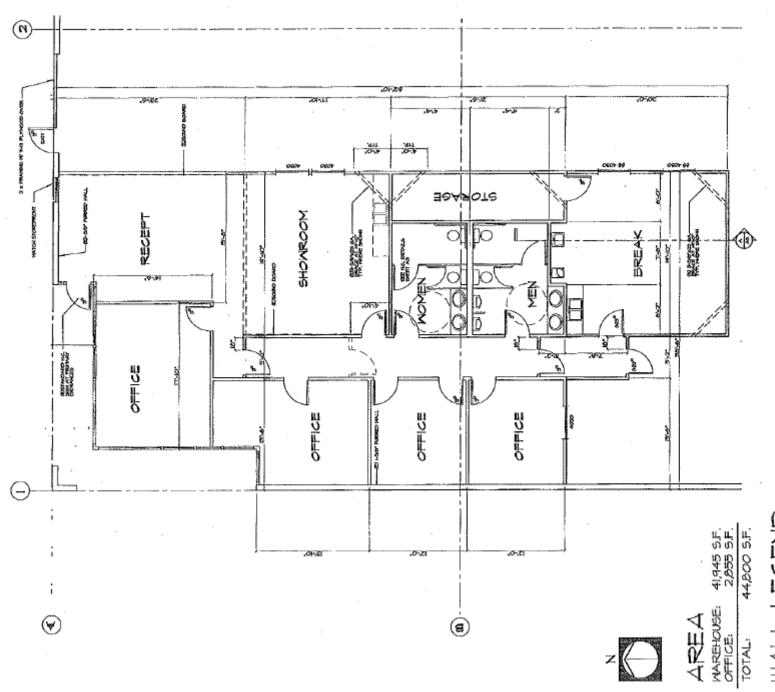

**FIRE SYSTEM:** ESFR, with 125 hp booster pump, 1,500 gpm/1,200 sf

**WAREHOUSE LIGHTING:** T-8 Fluorescent Lighting

**OFFICE #101:** 2,855 square foot, existing office includes: reception, four private offices, break room, supply room & large men

& women's restrooms.

**ADDRESS:** 3878 S. Willow Avenue, Suite 101, Fresno, CA 93725